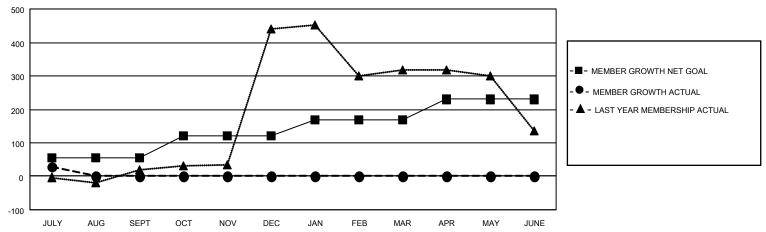

## GOALS AND ACTUAL MEMBERS CUMULATIVE

| DROPPED CLUBS: 0 |    | 9 CLUBS OF 108 ADDED 1 OR MORE<br>NEW MEMBERS | GENDER DISTRIBUTION  MALE 1,622 (79.12%) |              |     |
|------------------|----|-----------------------------------------------|------------------------------------------|--------------|-----|
|                  |    |                                               | FEMALE                                   | 428 (20.88%) |     |
| DROPPED MEMBERS  |    |                                               |                                          |              |     |
| DECEASED         | 2  | CLICK HERE FOR CUMULATIVE                     | TOTAL FAMILY UNIT MEMBERS                |              | 833 |
| CLUB CANCELLED   | 0  | MEMBERSHIP DATA                               | FAMILY MEMBERS PAYING HALF               |              | 456 |
| OTHER            | 16 |                                               |                                          |              | 430 |
| TOTAL            | 18 |                                               |                                          |              |     |

## MONTHLY MEMBERSHIP PROGRESS REPORT

LOCATION INDIA District 321A3 Results as of: 7/31/2021

| Clubs         |               |             |               | Members               |                        |                         |                                                    |  |
|---------------|---------------|-------------|---------------|-----------------------|------------------------|-------------------------|----------------------------------------------------|--|
|               | RESULTS FOR   | R 2021-2022 |               | RESULTS FOR 2021-2022 |                        |                         |                                                    |  |
| QUARTER       | NEW CLUB GOAL | NEW CLUBS   | DROPPED CLUBS | QUARTER MEME          | BER GROWTH NET<br>GOAL | MEMBER GROWTH<br>ACTUAL | DROPPED<br>MEMBERS ACTUAL<br>(including transfers) |  |
| JULY/AUG/SEPT | 5             | 1           | 0             | JULY/AUG/SEPT         | 55                     | 46                      | 18                                                 |  |
| OCT/NOV/DEC   | 4             | 0           | 0             | OCT/NOV/DEC           | 65                     | 0                       | 0                                                  |  |
| JAN/FEB/MAR   | 0             | 0           | 0             | JAN/FEB/MAR           | 50                     | 0                       | 0                                                  |  |
| APR/MAY/JUNE  | 1             | 0           | 0             | APR/MAY/JUNE          | 60                     | 0                       | 0                                                  |  |