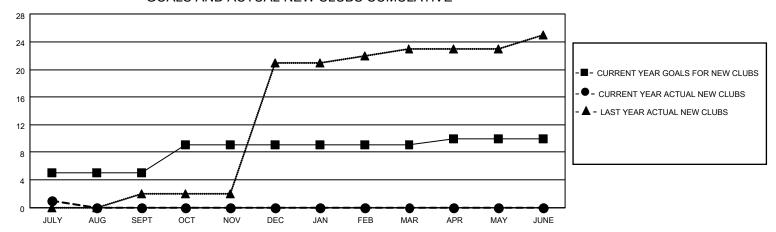

## GOALS AND ACTUAL NEW CLUBS CUMULATIVE

## MONTHLY MEMBERSHIP PROGRESS REPORT

LOCATION INDIA District 321A3 Results as of: 7/31/2021

| Clubs         |               |             |               | Members               |                        |                         |                                                    |  |
|---------------|---------------|-------------|---------------|-----------------------|------------------------|-------------------------|----------------------------------------------------|--|
|               | RESULTS FOR   | R 2021-2022 |               | RESULTS FOR 2021-2022 |                        |                         |                                                    |  |
| QUARTER       | NEW CLUB GOAL | NEW CLUBS   | DROPPED CLUBS | QUARTER MEME          | BER GROWTH NET<br>GOAL | MEMBER GROWTH<br>ACTUAL | DROPPED<br>MEMBERS ACTUAL<br>(including transfers) |  |
| JULY/AUG/SEPT | 5             | 1           | 0             | JULY/AUG/SEPT         | 55                     | 46                      | 18                                                 |  |
| OCT/NOV/DEC   | 4             | 0           | 0             | OCT/NOV/DEC           | 65                     | 0                       | 0                                                  |  |
| JAN/FEB/MAR   | 0             | 0           | 0             | JAN/FEB/MAR           | 50                     | 0                       | 0                                                  |  |
| APR/MAY/JUNE  | 1             | 0           | 0             | APR/MAY/JUNE          | 60                     | 0                       | 0                                                  |  |